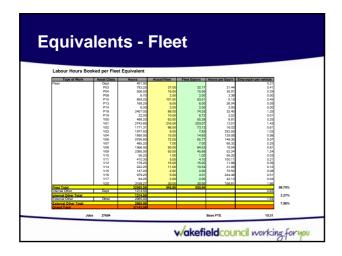

## **Comparators**

- Equivalents Employee, Fleet
- · Direction of Travel
- Rates per Hour, Parts on Cost
- Downtime
- Groups, Types, Categories
- KPI's v PI's

Leads to Meaningful Benchmarking

wakefieldcouncil working for you

|                                  | Lub           | our - F         |               |
|----------------------------------|---------------|-----------------|---------------|
|                                  |               |                 |               |
| Employee Full Ti                 | me Equivalent | s               |               |
| Team                             | Weekly Hours  | Count of Equivs | Sum of Equivs |
| Administration                   | 30.00         | 1               | 0.81          |
|                                  | 34.00         | .1              | 0.92          |
|                                  | 37.00         | 14<br>16        | 14.04         |
| Administration Total Apprentices | 37.00         | 3               | 2.65          |
| Apprentices Total                | 37.00         | 3               | 2.65          |
| Enforcement                      | 37.00         | 4               | 3.99          |
| Enforcement Total                | 37.00         | 4               | 3.99          |
| Fuel                             | 37.00         | 1               | 1.00          |
| Fuel Total                       |               | 1               | 1.00          |
| Hire                             | 37.00         | 1               | 1.00          |
| Hire Total                       |               | 1               | 1.00          |
| Maintenance                      | 37.00         | 21              | 19.92         |
|                                  | 40.00         | 14              | 15.09         |
| Maintenance Total                |               | 35              | 35.02         |
| Passenger Transport              | 19.00         | 4               | 1.71          |
|                                  | 27.00         | 1               | 0.73          |
|                                  | 37.00         | 20              | 17.74         |
| Passenger Transport Total        |               | 25              | 20.17         |
| Grand Total                      |               | 85              | 79.60         |