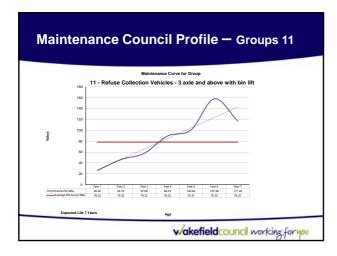

Car Derived Van - labour weighting of 1
 Equates to a expected maintenance over life of vehicle of 20.72 Hrs. a year

wakefieldcouncil working for you

| ve    | hicle Groups                                                                                                                |  |  |  |  |
|-------|-----------------------------------------------------------------------------------------------------------------------------|--|--|--|--|
|       |                                                                                                                             |  |  |  |  |
| Group | Description                                                                                                                 |  |  |  |  |
| 1     | Cars and car derived vans up to 1700 GVW                                                                                    |  |  |  |  |
| 2     | Vans between 1701 and 3500 kg GVW                                                                                           |  |  |  |  |
| 3     | Trucks & Tippers up to 3500 kg GVW                                                                                          |  |  |  |  |
| 4     | Vans, Trucks & Tippers between 3501 & 7500 kg GVW (Group 4)                                                                 |  |  |  |  |
| 5     | Vans, Trucks & Tippers between 7501 & 18000 kg GVW (Group 5)                                                                |  |  |  |  |
| 6     | Vans, Trucks & Tippers over 18000 kg GVW                                                                                    |  |  |  |  |
| 7     | Standard Manufacture Minibuses up to 17 seats incl Driver (Group 7)                                                         |  |  |  |  |
| 8     | Medium Coaches incl Welfare/Accessible Buses (Group 8)                                                                      |  |  |  |  |
| 9     | Sweepers over 12000 kg GVW Refuse Collection Vehicles - 3 axie and above without hin lift                                   |  |  |  |  |
| 10    | Refuse Collection Vehicles - 3 axle and above without bin lift  Refuse Collection Vehicles - 3 axle and above with bin lift |  |  |  |  |
| 12    | Dedicated, fixed body Gritters up to 6 cubic metres capacity                                                                |  |  |  |  |
| 12    | Dedicated, fixed body Gritters up to 6 cubic metres capacity  Dedicated, fixed body Gritters over 6 cubic metres capacity   |  |  |  |  |
| 14    | Large Coaches incl Welfare/Accessible Buses                                                                                 |  |  |  |  |
| 15    | P.C. Sweepers                                                                                                               |  |  |  |  |
| 16    | Sweepers up to 12000 kg GVW                                                                                                 |  |  |  |  |
| 17    | Jetters & Cesspool Emptiers                                                                                                 |  |  |  |  |
| 18    | Skin Loaders                                                                                                                |  |  |  |  |
| 19    | Refuse Collection Vehicles - 2 axle                                                                                         |  |  |  |  |
| 20    | Library & Community Vehicles                                                                                                |  |  |  |  |
| 21    | Articulated Tractor Units                                                                                                   |  |  |  |  |
| 22    | Semi Trailers - Waste Disposal                                                                                              |  |  |  |  |
| 23    | Bulk Loaders                                                                                                                |  |  |  |  |
| 24    | Tractors, Shovels and Light Loaders                                                                                         |  |  |  |  |
| 25    | Miscellaneous including Light Plant, Heavy Plant, Ride-Ons, Motorcycles, Trailers and de-mountable Gritters                 |  |  |  |  |