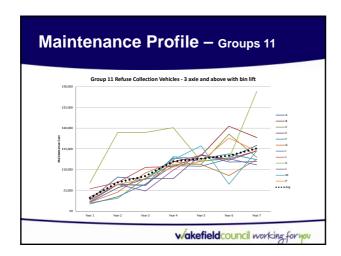

## **Weighting Examples**

Maintenance Weighting (includes Labour and Parts and relates to cost)

•Refuse Vehicle 'Group 11 – weighting of 16.5

Equates to a expected maintenance cost £13,500 per year

•Car Derived Van 'Group 1 – weighting of 1

- Equates to a expected maintenance cost £800 per year

Workload Weighting (labour only and relates to time)

•Refuse Vehicle – labour weighting of 10

Equates to a expected maintenance over life of vehicle of 207.20 Hrs. a year

Car Derived Van - labour weighting of 1
 Equates to a expected maintenance over life of vehicle of 20.72 Hrs. a year

wakefieldcouncil working for you

| ve    | hicle Groups                                                                                                                |  |  |  |  |
|-------|-----------------------------------------------------------------------------------------------------------------------------|--|--|--|--|
|       |                                                                                                                             |  |  |  |  |
| Group | Description                                                                                                                 |  |  |  |  |
| 1     | Cars and car derived vans up to 1700 GVW                                                                                    |  |  |  |  |
| 2     | Vans between 1701 and 3500 kg GVW                                                                                           |  |  |  |  |
| 3     | Trucks & Tippers up to 3500 kg GVW                                                                                          |  |  |  |  |
| 4     | Vans, Trucks & Tippers between 3501 & 7500 kg GVW (Group 4)                                                                 |  |  |  |  |
| 5     | Vans, Trucks & Tippers between 7501 & 18000 kg GVW (Group 5)                                                                |  |  |  |  |
| 6     | Vans, Trucks & Tippers over 18000 kg GVW                                                                                    |  |  |  |  |
| 7     | Standard Manufacture Minibuses up to 17 seats incl Driver (Group 7)                                                         |  |  |  |  |
| 8     | Medium Coaches incl Welfare/Accessible Buses (Group 8)                                                                      |  |  |  |  |
| 9     | Sweepers over 12000 kg GVW Refuse Collection Vehicles - 3 axie and above without hin lift                                   |  |  |  |  |
| 10    | Refuse Collection Vehicles - 3 axle and above without bin lift  Refuse Collection Vehicles - 3 axle and above with bin lift |  |  |  |  |
| 12    | Dedicated, fixed body Gritters up to 6 cubic metres capacity                                                                |  |  |  |  |
| 12    | Dedicated, fixed body Gritters up to 6 cubic metres capacity  Dedicated, fixed body Gritters over 6 cubic metres capacity   |  |  |  |  |
| 14    | Large Coaches incl Welfare/Accessible Buses                                                                                 |  |  |  |  |
| 15    | P.C. Sweepers                                                                                                               |  |  |  |  |
| 16    | Sweepers up to 12000 kg GVW                                                                                                 |  |  |  |  |
| 17    | Jetters & Cesspool Emptiers                                                                                                 |  |  |  |  |
| 18    | Skin Loaders                                                                                                                |  |  |  |  |
| 19    | Refuse Collection Vehicles - 2 axle                                                                                         |  |  |  |  |
| 20    | Library & Community Vehicles                                                                                                |  |  |  |  |
| 21    | Articulated Tractor Units                                                                                                   |  |  |  |  |
| 22    | Semi Trailers - Waste Disposal                                                                                              |  |  |  |  |
| 23    | Bulk Loaders                                                                                                                |  |  |  |  |
| 24    | Tractors, Shovels and Light Loaders                                                                                         |  |  |  |  |
| 25    | Miscellaneous including Light Plant, Heavy Plant, Ride-Ons, Motorcycles, Trailers and de-mountable Gritters                 |  |  |  |  |