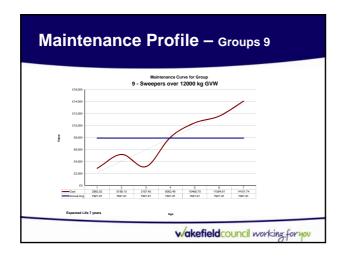

Car Derived Van - labour weighting of 1
 Equates to a expected maintenance over life of vehicle of 20.72 Hrs. a year

wakefieldcouncil working for you

| ve    | hicle Groups                                                                                                                |  |  |  |  |
|-------|-----------------------------------------------------------------------------------------------------------------------------|--|--|--|--|
|       |                                                                                                                             |  |  |  |  |
| Group | Description                                                                                                                 |  |  |  |  |
| 1     | Cars and car derived vans up to 1700 GVW                                                                                    |  |  |  |  |
| 2     | Vans between 1701 and 3500 kg GVW                                                                                           |  |  |  |  |
| 3     | Trucks & Tippers up to 3500 kg GVW                                                                                          |  |  |  |  |
| 4     | Vans, Trucks & Tippers between 3501 & 7500 kg GVW (Group 4)                                                                 |  |  |  |  |
| 5     | Vans, Trucks & Tippers between 7501 & 18000 kg GVW (Group 5)                                                                |  |  |  |  |
| 6     | Vans, Trucks & Tippers over 18000 kg GVW                                                                                    |  |  |  |  |
| 7     | Standard Manufacture Minibuses up to 17 seats incl Driver (Group 7)                                                         |  |  |  |  |
| 8     | Medium Coaches incl Welfare/Accessible Buses (Group 8)                                                                      |  |  |  |  |
| 9     | Sweepers over 12000 kg GVW Refuse Collection Vehicles - 3 axie and above without hin lift                                   |  |  |  |  |
| 10    | Refuse Collection Vehicles - 3 axle and above without bin lift  Refuse Collection Vehicles - 3 axle and above with bin lift |  |  |  |  |
| 12    | Dedicated, fixed body Gritters up to 6 cubic metres capacity                                                                |  |  |  |  |
| 12    | Dedicated, fixed body Gritters up to 6 cubic metres capacity  Dedicated, fixed body Gritters over 6 cubic metres capacity   |  |  |  |  |
| 14    | Large Coaches incl Welfare/Accessible Buses                                                                                 |  |  |  |  |
| 15    | P.C. Sweepers                                                                                                               |  |  |  |  |
| 16    | Sweepers up to 12000 kg GVW                                                                                                 |  |  |  |  |
| 17    | Jetters & Cesspool Emptiers                                                                                                 |  |  |  |  |
| 18    | Skin Loaders                                                                                                                |  |  |  |  |
| 19    | Refuse Collection Vehicles - 2 axle                                                                                         |  |  |  |  |
| 20    | Library & Community Vehicles                                                                                                |  |  |  |  |
| 21    | Articulated Tractor Units                                                                                                   |  |  |  |  |
| 22    | Semi Trailers - Waste Disposal                                                                                              |  |  |  |  |
| 23    | Bulk Loaders                                                                                                                |  |  |  |  |
| 24    | Tractors, Shovels and Light Loaders                                                                                         |  |  |  |  |
| 25    | Miscellaneous including Light Plant, Heavy Plant, Ride-Ons, Motorcycles, Trailers and de-mountable Gritters                 |  |  |  |  |