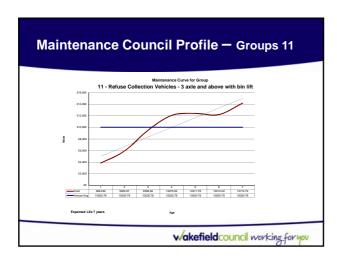

Car Derived Van - labour weighting of 1
 Equates to a expected maintenance over life of vehicle of 20.72 Hrs. a year

wakefieldcouncil working for you

| ve    | hicle Groups                                                                                                                |  |  |  |  |
|-------|-----------------------------------------------------------------------------------------------------------------------------|--|--|--|--|
|       |                                                                                                                             |  |  |  |  |
| Group | Description                                                                                                                 |  |  |  |  |
| 1     | Cars and car derived vans up to 1700 GVW                                                                                    |  |  |  |  |
| 2     | Vans between 1701 and 3500 kg GVW                                                                                           |  |  |  |  |
| 3     | Trucks & Tippers up to 3500 kg GVW                                                                                          |  |  |  |  |
| 4     | Vans, Trucks & Tippers between 3501 & 7500 kg GVW (Group 4)                                                                 |  |  |  |  |
| 5     | Vans, Trucks & Tippers between 7501 & 18000 kg GVW (Group 5)                                                                |  |  |  |  |
| 6     | Vans, Trucks & Tippers over 18000 kg GVW                                                                                    |  |  |  |  |
| 7     | Standard Manufacture Minibuses up to 17 seats incl Driver (Group 7)                                                         |  |  |  |  |
| 8     | Medium Coaches incl Welfare/Accessible Buses (Group 8)                                                                      |  |  |  |  |
| 9     | Sweepers over 12000 kg GVW Refuse Collection Vehicles - 3 axie and above without hin lift                                   |  |  |  |  |
| 10    | Refuse Collection Vehicles - 3 axle and above without bin lift  Refuse Collection Vehicles - 3 axle and above with bin lift |  |  |  |  |
| 12    | Dedicated, fixed body Gritters up to 6 cubic metres capacity                                                                |  |  |  |  |
| 12    | Dedicated, fixed body Gritters up to 6 cubic metres capacity  Dedicated, fixed body Gritters over 6 cubic metres capacity   |  |  |  |  |
| 14    | Large Coaches incl Welfare/Accessible Buses                                                                                 |  |  |  |  |
| 15    | P.C. Sweepers                                                                                                               |  |  |  |  |
| 16    | Sweepers up to 12000 kg GVW                                                                                                 |  |  |  |  |
| 17    | Jetters & Cesspool Emptiers                                                                                                 |  |  |  |  |
| 18    | Skin Loaders                                                                                                                |  |  |  |  |
| 19    | Refuse Collection Vehicles - 2 axle                                                                                         |  |  |  |  |
| 20    | Library & Community Vehicles                                                                                                |  |  |  |  |
| 21    | Articulated Tractor Units                                                                                                   |  |  |  |  |
| 22    | Semi Trailers - Waste Disposal                                                                                              |  |  |  |  |
| 23    | Bulk Loaders                                                                                                                |  |  |  |  |
| 24    | Tractors, Shovels and Light Loaders                                                                                         |  |  |  |  |
| 25    | Miscellaneous including Light Plant, Heavy Plant, Ride-Ons, Motorcycles, Trailers and de-mountable Gritters                 |  |  |  |  |