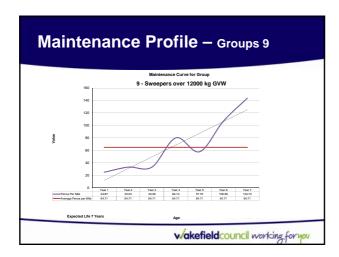

Car Derived Van - labour weighting of 1
 Equates to a expected maintenance over life of vehicle of 20.72 Hrs. a year

wakefieldcouncil working for you

| ve    | hicle Groups                                                                                                                |  |  |  |  |
|-------|-----------------------------------------------------------------------------------------------------------------------------|--|--|--|--|
|       |                                                                                                                             |  |  |  |  |
| Group | Description                                                                                                                 |  |  |  |  |
| 1     | Cars and car derived vans up to 1700 GVW                                                                                    |  |  |  |  |
| 2     | Vans between 1701 and 3500 kg GVW                                                                                           |  |  |  |  |
| 3     | Trucks & Tippers up to 3500 kg GVW                                                                                          |  |  |  |  |
| 4     | Vans, Trucks & Tippers between 3501 & 7500 kg GVW (Group 4)                                                                 |  |  |  |  |
| 5     | Vans, Trucks & Tippers between 7501 & 18000 kg GVW (Group 5)                                                                |  |  |  |  |
| 6     | Vans, Trucks & Tippers over 18000 kg GVW                                                                                    |  |  |  |  |
| 7     | Standard Manufacture Minibuses up to 17 seats incl Driver (Group 7)                                                         |  |  |  |  |
| 8     | Medium Coaches incl Welfare/Accessible Buses (Group 8)                                                                      |  |  |  |  |
| 9     | Sweepers over 12000 kg GVW Refuse Collection Vehicles - 3 axie and above without hin lift                                   |  |  |  |  |
| 10    | Refuse Collection Vehicles - 3 axle and above without bin lift  Refuse Collection Vehicles - 3 axle and above with bin lift |  |  |  |  |
| 12    | Dedicated, fixed body Gritters up to 6 cubic metres capacity                                                                |  |  |  |  |
| 12    | Dedicated, fixed body Gritters up to 6 cubic metres capacity  Dedicated, fixed body Gritters over 6 cubic metres capacity   |  |  |  |  |
| 14    | Large Coaches incl Welfare/Accessible Buses                                                                                 |  |  |  |  |
| 15    | P.C. Sweepers                                                                                                               |  |  |  |  |
| 16    | Sweepers up to 12000 kg GVW                                                                                                 |  |  |  |  |
| 17    | Jetters & Cesspool Emptiers                                                                                                 |  |  |  |  |
| 18    | Skin Loaders                                                                                                                |  |  |  |  |
| 19    | Refuse Collection Vehicles - 2 axle                                                                                         |  |  |  |  |
| 20    | Library & Community Vehicles                                                                                                |  |  |  |  |
| 21    | Articulated Tractor Units                                                                                                   |  |  |  |  |
| 22    | Semi Trailers - Waste Disposal                                                                                              |  |  |  |  |
| 23    | Bulk Loaders                                                                                                                |  |  |  |  |
| 24    | Tractors, Shovels and Light Loaders                                                                                         |  |  |  |  |
| 25    | Miscellaneous including Light Plant, Heavy Plant, Ride-Ons, Motorcycles, Trailers and de-mountable Gritters                 |  |  |  |  |