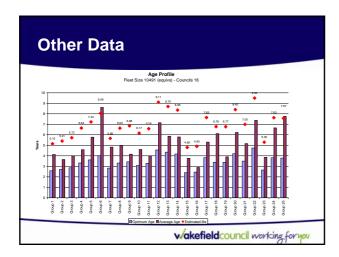

Car Derived Van - labour weighting of 1
 Equates to a expected maintenance over life of vehicle of 20.72 Hrs. a year

wakefieldcouncil working for you

| ve    | hicle Groups                                                                                                                |  |  |  |  |
|-------|-----------------------------------------------------------------------------------------------------------------------------|--|--|--|--|
|       |                                                                                                                             |  |  |  |  |
| Group | Description                                                                                                                 |  |  |  |  |
| 1     | Cars and car derived vans up to 1700 GVW                                                                                    |  |  |  |  |
| 2     | Vans between 1701 and 3500 kg GVW                                                                                           |  |  |  |  |
| 3     | Trucks & Tippers up to 3500 kg GVW                                                                                          |  |  |  |  |
| 4     | Vans, Trucks & Tippers between 3501 & 7500 kg GVW (Group 4)                                                                 |  |  |  |  |
| 5     | Vans, Trucks & Tippers between 7501 & 18000 kg GVW (Group 5)                                                                |  |  |  |  |
| 6     | Vans, Trucks & Tippers over 18000 kg GVW                                                                                    |  |  |  |  |
| 7     | Standard Manufacture Minibuses up to 17 seats incl Driver (Group 7)                                                         |  |  |  |  |
| 8     | Medium Coaches incl Welfare/Accessible Buses (Group 8)                                                                      |  |  |  |  |
| 9     | Sweepers over 12000 kg GVW Refuse Collection Vehicles - 3 axie and above without hin lift                                   |  |  |  |  |
| 10    | Refuse Collection Vehicles - 3 axle and above without bin lift  Refuse Collection Vehicles - 3 axle and above with bin lift |  |  |  |  |
| 12    | Dedicated, fixed body Gritters up to 6 cubic metres capacity                                                                |  |  |  |  |
| 12    | Dedicated, fixed body Gritters up to 6 cubic metres capacity  Dedicated, fixed body Gritters over 6 cubic metres capacity   |  |  |  |  |
| 14    | Large Coaches incl Welfare/Accessible Buses                                                                                 |  |  |  |  |
| 15    | P.C. Sweepers                                                                                                               |  |  |  |  |
| 16    | Sweepers up to 12000 kg GVW                                                                                                 |  |  |  |  |
| 17    | Jetters & Cesspool Emptiers                                                                                                 |  |  |  |  |
| 18    | Skin Loaders                                                                                                                |  |  |  |  |
| 19    | Refuse Collection Vehicles - 2 axle                                                                                         |  |  |  |  |
| 20    | Library & Community Vehicles                                                                                                |  |  |  |  |
| 21    | Articulated Tractor Units                                                                                                   |  |  |  |  |
| 22    | Semi Trailers - Waste Disposal                                                                                              |  |  |  |  |
| 23    | Bulk Loaders                                                                                                                |  |  |  |  |
| 24    | Tractors, Shovels and Light Loaders                                                                                         |  |  |  |  |
| 25    | Miscellaneous including Light Plant, Heavy Plant, Ride-Ons, Motorcycles, Trailers and de-mountable Gritters                 |  |  |  |  |